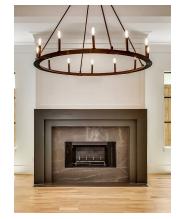

AT FOREST HILLS

low country aesthetic KENNEDY

low country aesthetic KENNEDY

**AVERY** is a traditional inspired home with classic finishes including custom wainscoting trim, crown molding, marble tile and hardwood flooring. Grand chandeliers and timeless lighting adorn the home throughout.