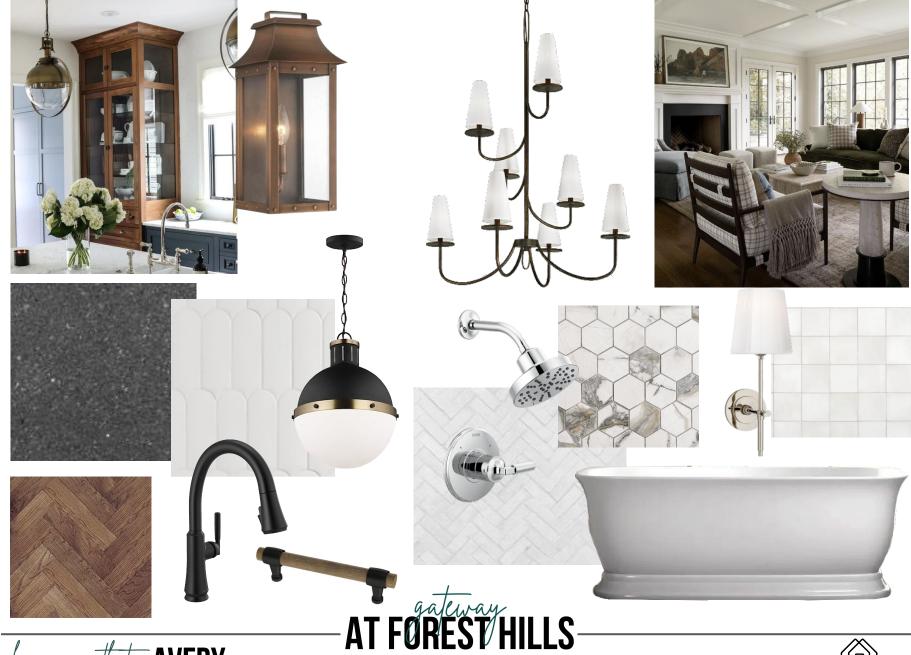

AT FOREST HILLS

low country aesthetic KENNEDY

low country aesthetic KENNEDY

**AVERY** is a traditional inspired home with classic finishes including custom wainscoting trim, crown molding, marble tile and hardwood flooring. Grand chandeliers and timeless lighting adorn the home throughout.

AT FOREST HILLS

classic aesthetic AVERY

**TAYLOR** Is a contemporary home with cozy, modern finishes including cabinets with wood accents, natural stone counters and warm stone-look tile. Neutral tones and classic, contemporary finishes allow Taylor to remain a timeless, mature, modern home.