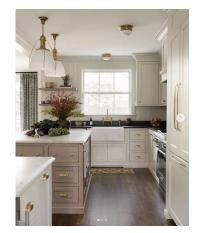

AT FOREST HILLS

low country aesthetic KENNEDY

low country aesthetic KENNEDY

**AVERY** is a traditional inspired home with classic finishes including custom wainscoting trim, crown molding, marble tile and hardwood flooring. Grand chandeliers and timeless lighting adorn the home throughout.