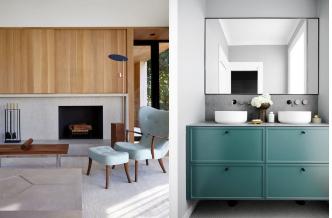

timeless lighting adorn the home throughout.



















AT FOREST HILLS







classic aesthetic AVERY

**TAYLOR** Is a contemporary home with cozy, modern finishes including cabinets with wood accents, natural stone counters and warm stone-look tile. Neutral tones and classic, contemporary finishes allow Taylor to remain a timeless, mature, modern home.



















AT FOREST HILLS

warm modern aezthetic TAYLOR





warm modern aesthetic TAYLOR

**CADEN** is a Mid Century Modern inspired home with clean lines and lively pops of color and patterned tile. Concrete flooring and hardwood floors add warmth to polished chrome lighting and plumbing fixtures. Modern shapes on rooflines and architecture along with a variety of textures in materials create a youthful look overall.

















AT FOREST HILLS

modern aezhetic CADEN





modern aezthetic CADEN