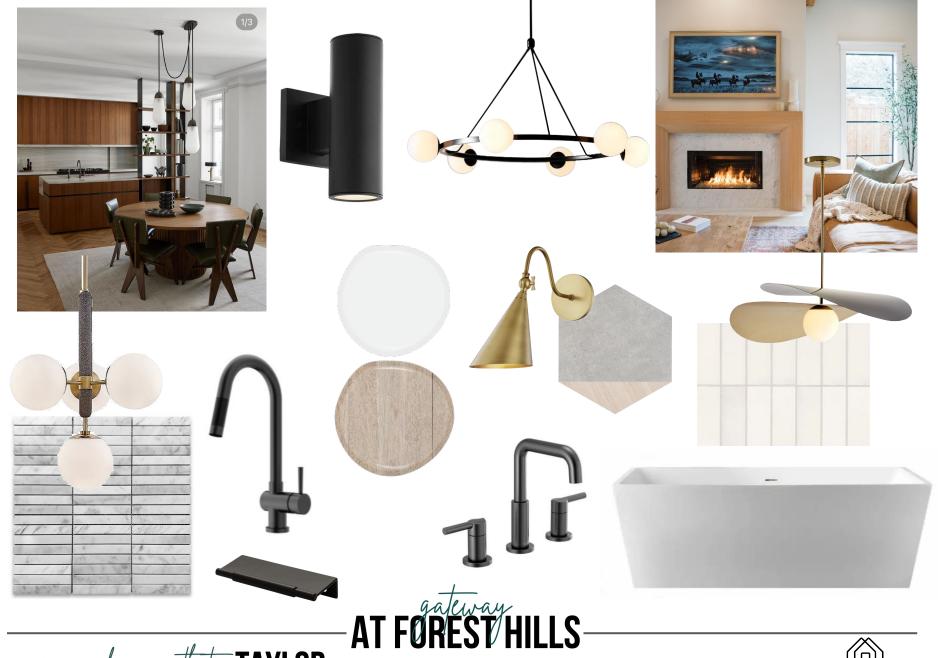

AT FOREST HILLS

classic aesthetic AVERY

**TAYLOR** Is a contemporary home with cozy, modern finishes including cabinets with wood accents, natural stone counters and warm stone-look tile. Neutral tones and classic, contemporary finishes allow Taylor to remain a timeless, mature, modern home.