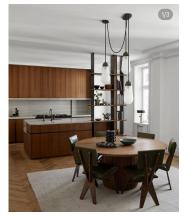

AT FOREST HILLS

warm modern aezthetic TAYLOR

warm modern aesthetic TAYLOR

**CADEN** is a Mid Century Modern inspired home with clean lines and lively pops of color and patterned tile. Concrete flooring and hardwood floors add warmth to polished chrome lighting and plumbing fixtures. Modern shapes on rooflines and architecture along with a variety of textures in materials create a youthful look overall.