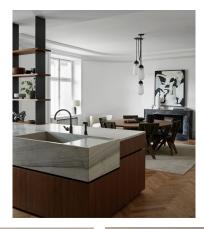

AT FOREST HILLS

warm modern aezthetic TAYLOR

warm modern aesthetic TAYLOR

**CADEN** is a Mid Century Modern inspired home with clean lines and lively pops of color and patterned tile. Concrete flooring and hardwood floors add warmth to polished chrome lighting and plumbing fixtures. Modern shapes on rooflines and architecture along with a variety of textures in materials create a youthful look overall.