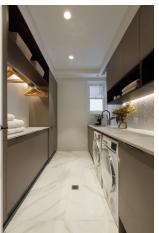

ral elements of seagrass and leather accent the home's designer curated lighting coordinating with warm touches of satin brass plumbing and hardware.

















AT FOREST HILLS

low country aesthetic KENNEDY





low country aesthetic KENNEDY

**AVERY** is a traditional inspired home with classic finishes including custom wainscoting trim, crown molding, marble tile and hardwood flooring. Grand chandeliers and timeless lighting adorn the home throughout.



















AT FOREST HILLS







classic aesthetic AVERY

**TAYLOR** Is a contemporary home with cozy, modern finishes including cabinets with wood accents, natural stone counters and warm stone-look tile. Neutral tones and classic, contemporary finishes allow Taylor to remain a timeless, mature, modern home.



















AT FOREST HILLS

warm modern aezthetic TAYLOR





warm modern aesthetic TAYLOR

**CADEN** is a Mid Century Modern inspired home with clean lines and lively pops of color and patterned tile. Concrete flooring and hardwood floors add warmth to polished chrome lighting and plumbing fixtures. Modern shapes on rooflines and architecture along with a variety of textures in materials create a youthful look overall.

















AT FOREST HILLS

modern aezhetic CADEN





modern aezthetic CADEN