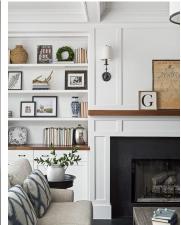

AT FOREST HILLS

low country aesthetic KENNEDY

low country aesthetic KENNEDY

**AVERY** is a traditional inspired home with classic finishes including custom wainscoting trim, crown molding, marble tile and hardwood flooring. Grand chandeliers and timeless lighting adorn the home throughout.

AT FOREST HILLS

classic aesthetic AVERY

**TAYLOR** Is a contemporary home with cozy, modern finishes including cabinets with wood accents, natural stone counters and warm stone-look tile. Neutral tones and classic, contemporary finishes allow Taylor to remain a timeless, mature, modern home.