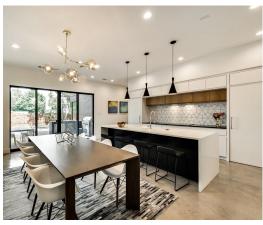

AT FOREST HILLS

warm modern aezthetic TAYLOR

warm modern aesthetic TAYLOR

**CADEN** is a Mid Century Modern inspired home with clean lines and lively pops of color and patterned tile. Concrete flooring and hardwood floors add warmth to polished chrome lighting and plumbing fixtures. Modern shapes on rooflines and architecture along with a variety of textures in materials create a youthful look overall.