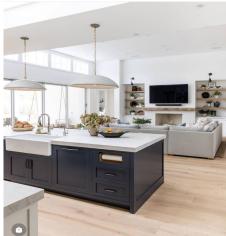

AT FOREST HILLS

classic aesthetic AVERY

**TAYLOR** Is a contemporary home with cozy, modern finishes including cabinets with wood accents, natural stone counters and warm stone-look tile. Neutral tones and classic, contemporary finishes allow Taylor to remain a timeless, mature, modern home.

AT FOREST HILLS

low country aesthetic KENNEDY

low country aesthetic KENNEDY

**AVERY** is a traditional inspired home with classic finishes including custom wainscoting trim, crown molding, marble tile and hardwood flooring. Grand chandeliers and timeless lighting adorn the home throughout.