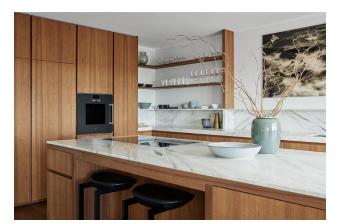

AT FOREST HILLS

warm modern aezthetic TAYLOR

warm modern aesthetic TAYLOR

**CADEN** is a Mid Century Modern inspired home with clean lines and lively pops of color and patterned tile. Concrete flooring and hardwood floors add warmth to polished chrome lighting and plumbing fixtures. Modern shapes on rooflines and architecture along with a variety of textures in materials create a youthful look overall.