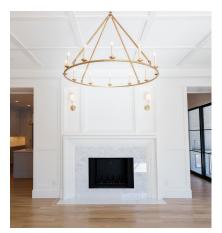

AT FOREST HILLS

low country aesthetic KENNEDY

low country aesthetic KENNEDY

**AVERY** is a traditional inspired home with classic finishes including custom wainscoting trim, crown molding, marble tile and hardwood flooring. Grand chandeliers and timeless lighting adorn the home throughout.