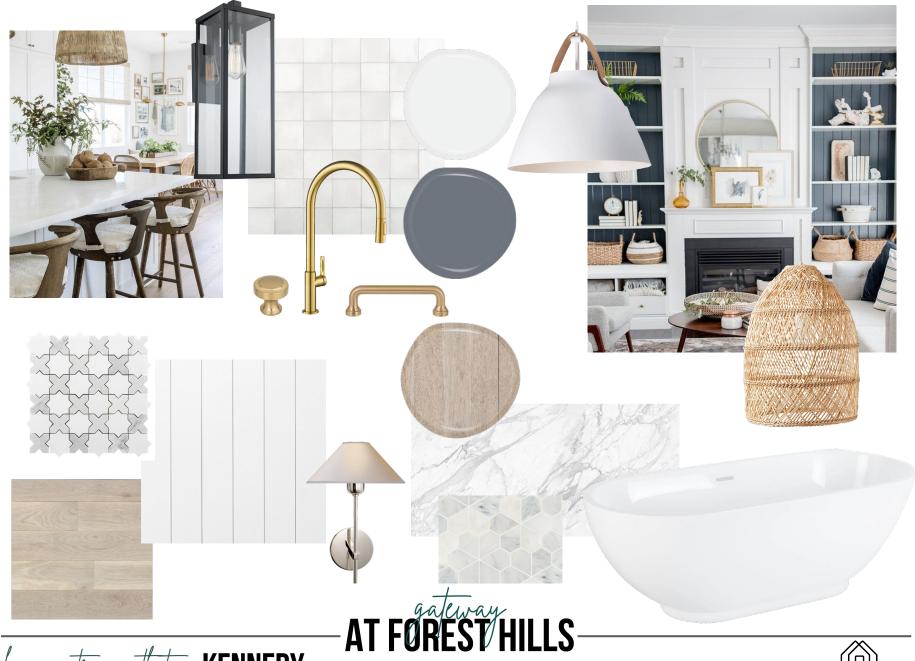

## AT FOREST HILLS

DALLAS, TX 75218

**KENNEDY** is a unique home designed with a low country, coastal aesthetic. Bright and airy, transitional finishes including hardwood floors, and painted shiplap features fill the home along with classic marble and ceramic bath tiles. Natural elements of seagrass and leather accent the home's designer curated lighting coordinating with warm touches of satin brass plumbing and hardware.