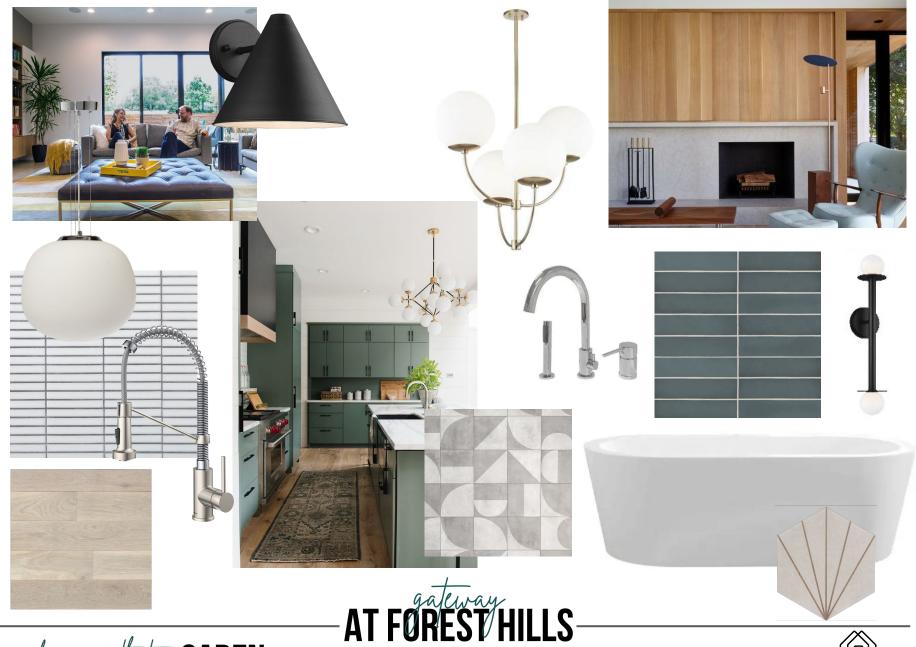

AT FOREST HILLS







classic aesthetic AVERY

**TAYLOR** Is a contemporary home with cozy, modern finishes including cabinets with wood accents, natural stone counters and warm stone-look tile. Neutral tones and classic, contemporary finishes allow Taylor to remain a timeless, mature, modern home.



















AT FOREST HILLS

warm modern aezthetic TAYLOR





warm modern aesthetic TAYLOR

**CADEN** is a Mid Century Modern inspired home with clean lines and lively pops of color and patterned tile. Concrete flooring and hardwood floors add warmth to polished chrome lighting and plumbing fixtures. Modern shapes on rooflines and architecture along with a variety of textures in materials create a youthful look overall.

















AT FOREST HILLS

modern aezhetic CADEN





modern aezthetic CADEN